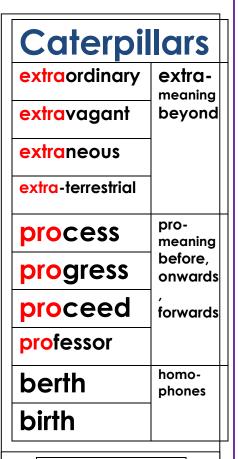

|  |
| churches                       | words<br>ending                            | thinly                   | •                         | add a           |  |
|                                | ending<br>in "ch"                          | sweet                    | l <mark>y</mark> y        | , not           |  |
| churches                       | ending<br>in "ch"<br>are<br>made           | sweet<br>slowly          | l <mark>y</mark> y        | , not           |  |
| churches<br>peaches            | ending<br>in "ch"<br>are                   | sweet<br>slowly<br>sadly | <mark>ly</mark> y<br>' -( |                 |  |
| churches<br>peaches<br>watches | ending<br>in "ch"<br>are<br>made<br>plural | sweet<br>slowly          | <mark>ly</mark> y<br>' -( | , not           |  |



| Н     | ornets    | • |
|-------|-----------|---|
| obf   | uscate    |   |
| obs   | equious   |   |
| obs   | treperous |   |
| offic | cious     |   |
| oste  | ensible   |   |
| par   | simony    |   |
| pat   | hos       |   |
| per   | spicacity |   |
| per   | tinacious |   |
| pol   | emic      |   |
| pre   | scient    |   |
| pro   | pensity   |   |
| pro   | pitious   |   |
| pro   | tean      |   |
| pro   | scribe    |   |